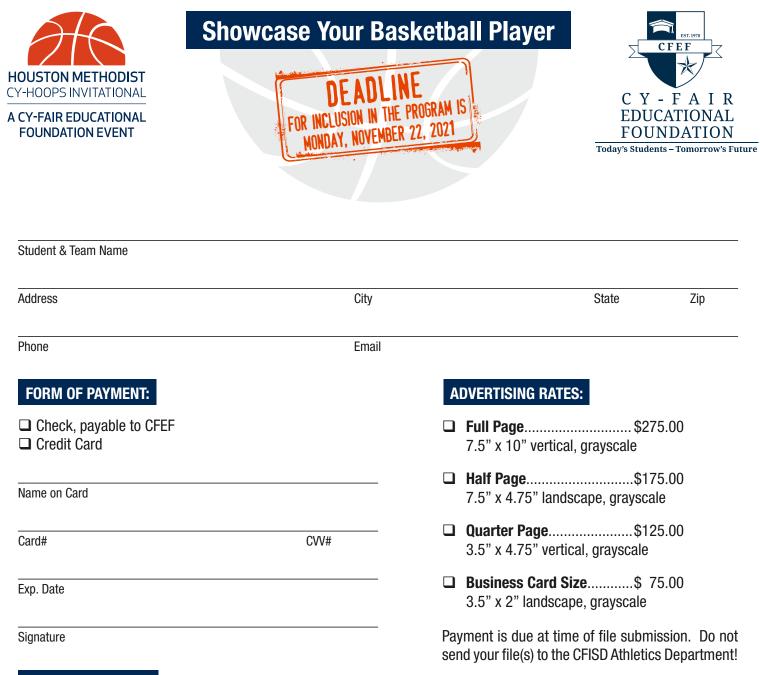

## **CREATING YOUR AD:**

- 1.) Use a graphics program such as Adobe Illustrator, Photoshop or Microsoft Publisher and ensure your canvas size matches the ad space you purchase.
- 2.) If you plan on inserting pictures or logos into your ad, make sure they are high resolution images for best quality. The image should be 300dpi @ print size.
- 3.) Don't forget your student's name, a photo, class of, and/or a personal message you'd like displayed.
- 4.) Save your image as a high quality/resolution in the formats listed below.

Please email file(s) in one of the following formats: PDF, TIFF, JPEG or EPS to

## Madelan@theCFEF.org

CFEF | P.O. Box 1698 | Cypress, TX 77410-1698 | Phone: 281.370.0144 | Fax: 832.634.3434

## THANK YOU FOR SUPPORTING THE CY-FAIR EDUCATIONAL FOUNDATION.

Your gene