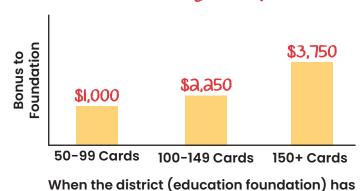

## **Exclusive Educators Home Loan**

- Purchase or Refinance
- **Exclusive Rates**
- 📵 100% financing available
- 📵 No Lender Fees2
- No Appraisal Fee (up to \$595 credit at closing)

FCCU.ORG/GENIUS

'Certain credit criteria apply. Rates and terms subject to change without notice. GENIUS Card is open to all members, age 18+. Intro rate of 0% APR for first 12 months valid on purchases and balance transfers for new cardholders only. After intro rate expires, rate will be between 9.99% APR and 17.99% APR based on creditworthiness. 1% of all purchases support education in our community. Funds will be awarded annually in May to local Education Foundations to support education. Primary cardholder may select the school district/private school that their 1% of purchases will support. All additional credit cards associated with the primary cardholder's credit card will automatically support the selected school district/ private school as well. Cardholders may change their school district/private school selection at any time. The school district/private school identified as of April 30th each year will receive 1% of the value of the cardholders purchases annually in May. If no school selection is made, 1% of purchases will support Spring Branch ISD. 1% value of purchases have no cash value and cannot be transferred to others. Minimum monthly payment of \$18 or 3% of balance, whichever is greater, required each billing cycle. A \$5 or 3%, whichever is greater, balance transfer fee applies for each transfer made. Refer to your tax advisor to determine eligibility for any tax deductions. First Community Credit Union invites anyone that lives, works, or worships in Harris, Fort Bend or Montgomery County to open their GENIUS card and make a difference in the community with us. 23rd Party fees, pre-paid taxes and insurance are not included in this offer. Other fees may apply on a case-by-case basis. See FCCU.ORG/HOMELOANS for full details.