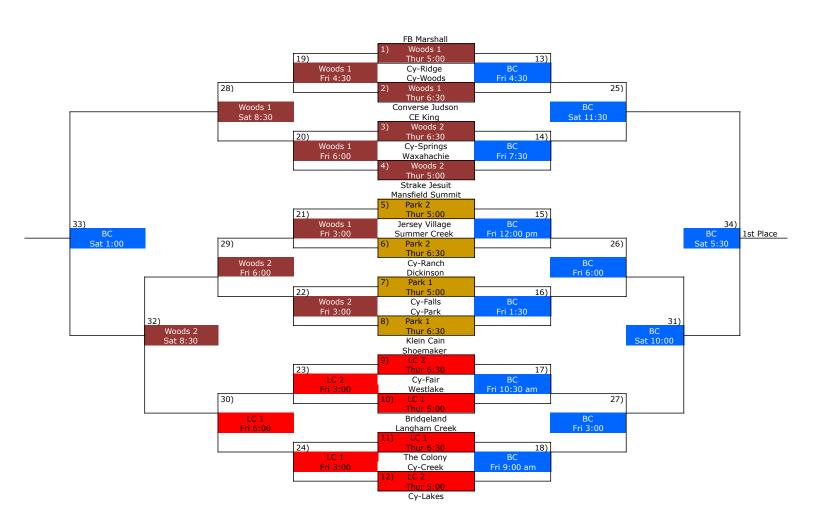

Participating teams are guaranteed three games with tournament play spread across three Cypress-Fairbanks ISD high school campuses and the Berry Center. The Houston Methodist Cy-Hoops Invitational begins Thursday afternoon and ends with the championship game played at the Berry Center on Saturday at 5:30 p.m. Through 2023, the HMCHI has raised over \$283,000 providing scholarships for graduating seniors for Cypress-Fairbanks ISD.

#### **Playing Sites**

Woods = Cypress Woods HS
LC = Langham Creek HS
Park = Cypress Park HS
BC = Berry Center