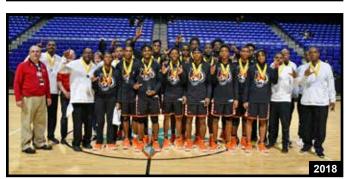

## HOUSTON METHODIST CY-HOOPS INVITATIONAL CHAMPIONS

|   | 2023 | Shadow Creek defeats Cypress Falls              | 40 · 32         |
|---|------|-------------------------------------------------|-----------------|
|   | 2022 | Denton Guyer tops Cypress Creek                 | 58 · 55         |
|   | 2021 | McKinney defeats Cypress Falls                  | <b>48 · 4</b> 7 |
|   | 2019 | Lancaster edged Dickinson                       | $74 \cdot 72$   |
|   | 2018 | Lancaster tops Cypress Springs                  | 73 · 60         |
|   | 2017 | Denton Guyer out scored Waxahachie              | 77 · 71         |
| 1 | 2016 | Dekaney defeats Cypress Falls                   | 53 · 50         |
|   | 2015 | Beaumont Ozen tops Dekaney                      | 71 · 61         |
|   | 2014 | Beaumont Ozen over Kimball                      | 49 · 39         |
|   | 2013 | North Shore out lasts Plano West                | 62 · 58         |
|   | 2012 | South Grand Prairie out scored<br>Langham Creek | 72 · 50         |
|   | 2011 | Klein edged Cypress Falls                       | 46 · 44         |
|   | 2010 | Cypress Lakes defeats Klein Forest              | 76 · 65         |
|   |      |                                                 |                 |