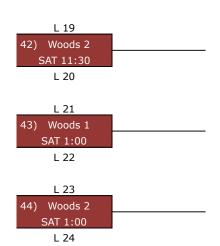

Participating teams are guaranteed three games with tournament play spread across three Cypress-Fairbanks ISD high school campuses and the Berry Center. The Houston Methodist Cy-Hoops Invitational begins Thursday afternoon and ends with the championship game played at the Berry Center on Saturday at 5:30 p.m. Through 2023, the HMCHI has raised over \$283,000 providing scholarships for graduating seniors for Cypress-Fairbanks ISD.

#### **Playing Sites**

Woods = Cypress Woods HS
LC = Langham Creek HS
Park = Cypress Park HS
BC = Berry Center