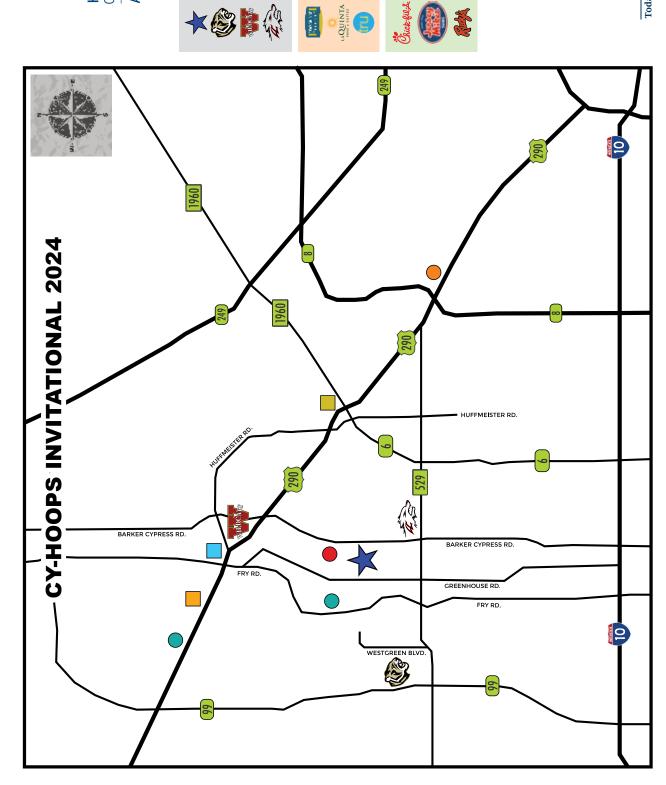

Participating teams are guaranteed three games with tournament play spread across three Cypress-Fairbanks ISD high school campuses and the Berry Center. The Houston Methodist Cy-Hoops Invitational begins Thursday afternoon and ends with the championship game played at the Berry Center on Saturday at 5:30 p.m. Through 2023, the HMCHI has raised over \$283,000 providing scholarships for graduating seniors for Cypress-Fairbanks ISD.

#### **Playing Sites**

Woods = Cypress Woods HS
LC = Langham Creek HS
Park = Cypress Park HS
BC = Berry Center

HEAD COACH: ROBERT LUCERO

JOHN POLANCO, STEVE AYALA, GABE LICON, CAMERON HUDSON CODY WATKINS, COLIN DRINKARD Assistants:

TRAINERS: ASHER NICHOLAS, CHARLIE POST Managers:

THE BERRY CENTER 8877 Barker Cypress Rd., TX 77433

CYPRESS PARK H.S. 7425 Westgreen Blvd., TX 77433

CYPRESS WOODS H.S. 13550 Woods-Spillane Blvd., TX 77429 **LANGHAM CREEK H.S.** 17610 FM 529, TX 77095

LA QUINTA INN & SUITES **STAYBRIDGE SUITES NW** 13140 FM 1960 Rd. W. • 936.727.7829