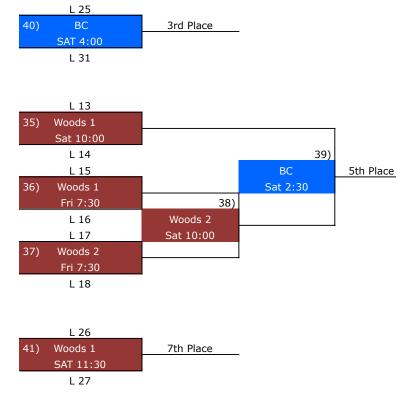

Participating teams are guaranteed three games with tournament play spread across three Cypress-Fairbanks ISD high school campuses and the Berry Center. The Houston Methodist Cy-Hoops Invitational begins Thursday afternoon and ends with the championship game played at the Berry Center on Saturday at 5:30 p.m. Through 2023, the HMCHI has raised over \$283,000 providing scholarships for graduating seniors for Cypress-Fairbanks ISD.

#### **Playing Sites**

Woods = Cypress Woods HS
LC = Langham Creek HS
Park = Cypress Park HS
BC = Berry Center