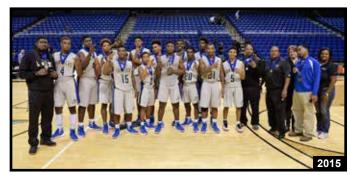

## HOUSTON METHODIST CY-HOOPS INVITATIONAL CHAMPIONS

|   | 2023 | Shadow Creek defeats Cypress Falls              | 40 · 32         |
|---|------|-------------------------------------------------|-----------------|
|   | 2022 | Denton Guyer tops Cypress Creek                 | 58 · 55         |
|   | 2021 | McKinney defeats Cypress Falls                  | <b>48 · 4</b> 7 |
|   | 2019 | Lancaster edged Dickinson                       | $74 \cdot 72$   |
|   | 2018 | Lancaster tops Cypress Springs                  | 73 · 60         |
|   | 2017 | Denton Guyer out scored Waxahachie              | 77 · 71         |
| 1 | 2016 | Dekaney defeats Cypress Falls                   | 53 · 50         |
|   | 2015 | Beaumont Ozen tops Dekaney                      | 71 · 61         |
|   | 2014 | Beaumont Ozen over Kimball                      | 49 · 39         |
|   | 2013 | North Shore out lasts Plano West                | 62 · 58         |
|   | 2012 | South Grand Prairie out scored<br>Langham Creek | 72 · 50         |
|   | 2011 | Klein edged Cypress Falls                       | 46 · 44         |
|   | 2010 | Cypress Lakes defeats Klein Forest              | 76 · 65         |
|   |      |                                                 |                 |