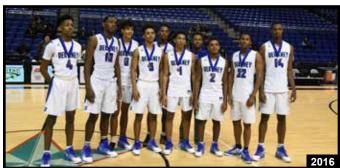

## HOUSTON METHODIST CY-HOOPS INVITATIONAL CHAMPIONS

|   | 2023 | Shadow Creek defeats Cypress Falls              | 40 · 32         |
|---|------|-------------------------------------------------|-----------------|
|   | 2022 | Denton Guyer tops Cypress Creek                 | 58 · 55         |
|   | 2021 | McKinney defeats Cypress Falls                  | <b>48 · 4</b> 7 |
|   | 2019 | Lancaster edged Dickinson                       | $74 \cdot 72$   |
|   | 2018 | Lancaster tops Cypress Springs                  | 73 · 60         |
|   | 2017 | Denton Guyer out scored Waxahachie              | 77 · 71         |
| 1 | 2016 | Dekaney defeats Cypress Falls                   | 53 · 50         |
|   | 2015 | Beaumont Ozen tops Dekaney                      | 71 · 61         |
|   | 2014 | Beaumont Ozen over Kimball                      | 49 · 39         |
|   | 2013 | North Shore out lasts Plano West                | 62 · 58         |
|   | 2012 | South Grand Prairie out scored<br>Langham Creek | 72 · 50         |
|   | 2011 | Klein edged Cypress Falls                       | 46 · 44         |
|   | 2010 | Cypress Lakes defeats Klein Forest              | 76 · 65         |
|   |      |                                                 |                 |