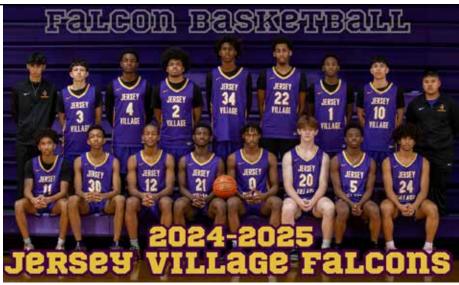

HEAD COACH: RONNIE COURTNEY

Assistants: Harvey Baker, Jaques Armant, Derek Tomlison, Marcus Gomez

Trainers: Hailey Hawkins, De'Via Phipps

Managers: Adara Adesanya, Naveah Williams, Ja'Niyah Lockett

|    | Jersey Village Falcons |   |       |    |  |
|----|------------------------|---|-------|----|--|
| 0  | Xavier Williams        | G | 6'2"  | 10 |  |
| 1  | Braylin Darden         | G | 5'10" | 10 |  |
| 2  | Andrew Ross            | G | 5'10" | 12 |  |
| 4  | Cason Hall             | G | 6'0"  | 10 |  |
| 5  | Julius Copeland        | G | 5'9"  | 12 |  |
| 10 | Joshua Morales         | G | 5'9"  | 12 |  |
| 11 | Orlando Ray            | G | 5'10" | 12 |  |
| 12 | Bryce Jones            | G | 6'2"  | 11 |  |
| 20 | Reid Bargainer         | F | 6'4"  | 11 |  |
| 21 | Da'Veon Johnson        | F | 5'10" | 11 |  |
| 22 | Donovan Zachery        | F | 6'4"  | 11 |  |
| 30 | lan Scott              | F | 6'4"  | 12 |  |
| 34 | Champion Ellis         | F | 6'4"  | 10 |  |